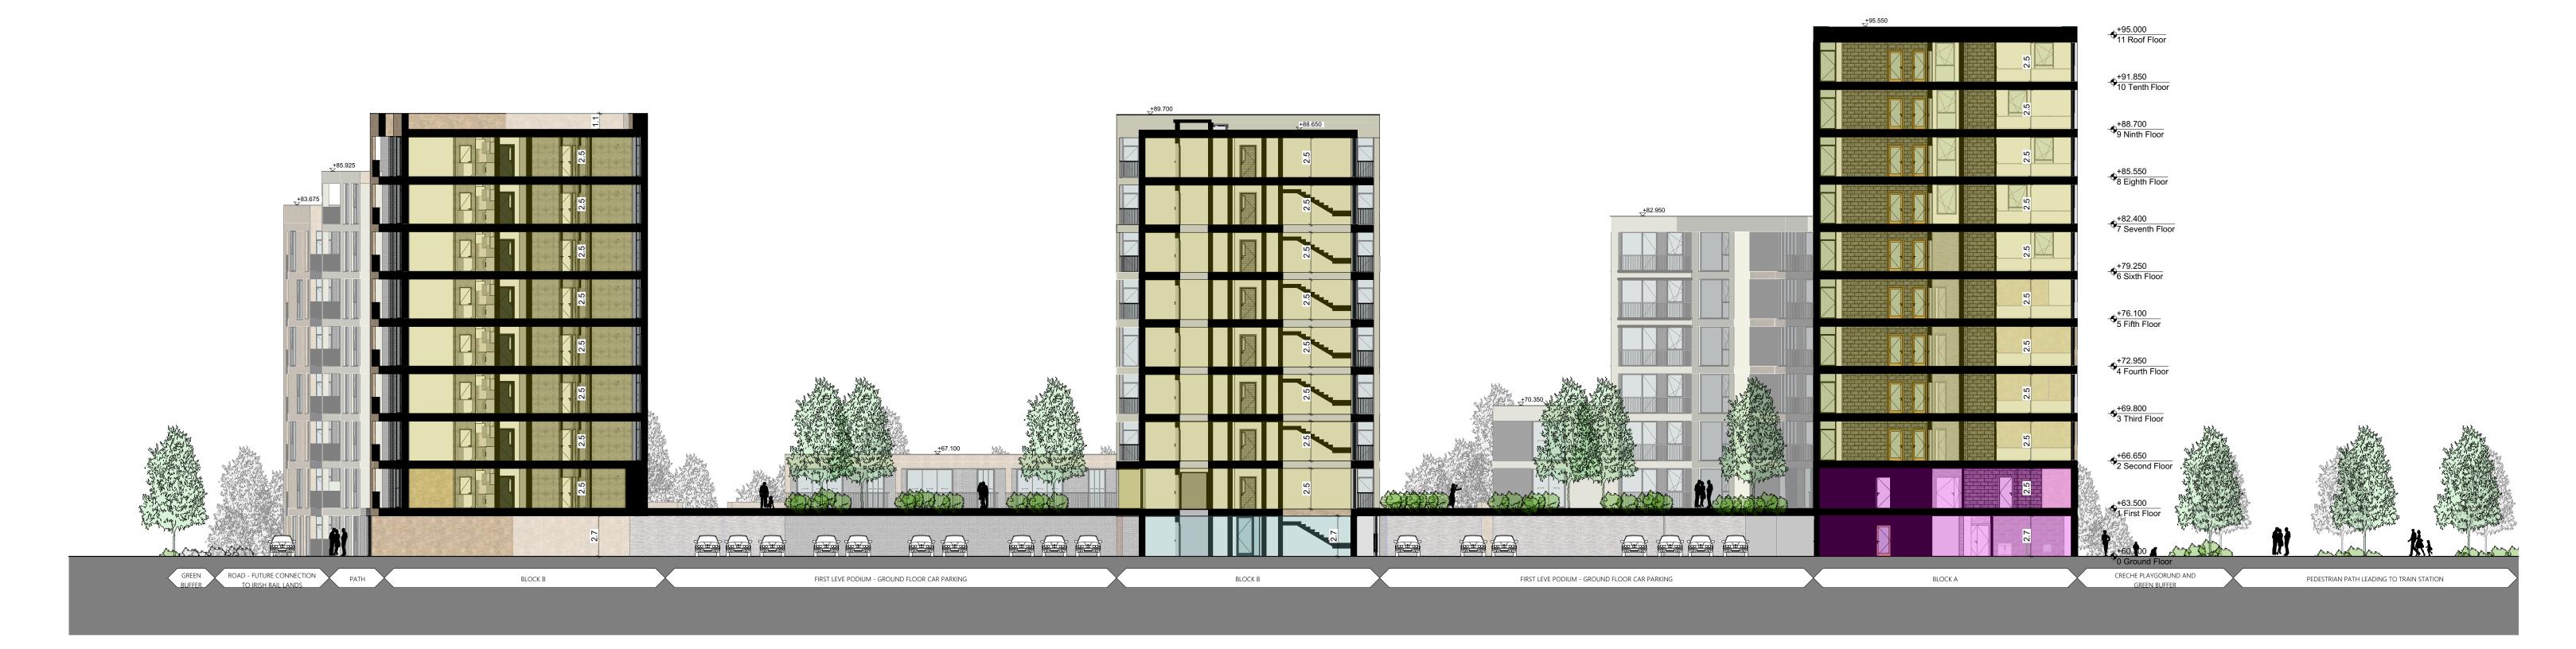

INTERNAL ELEVATION 06 SCALE 1:200 No

Do not scale from this drawing.

Use figured dimensions only.

All errors and omissions to be reported to the Architect.

This drawing is to be read in conjunction with relevant consultant's drawings.

All dimensions are in millimetres and all levels are in meters to match Datums unless otherwise noted.

This drawing is for planning purposes only and not for construction.

This drawing is for planning purposes only and not for construction.

This drawing or design may not be reproduced without permission.

| NOTES ON FINISHES: |                                                                                                                                                                                                                                                                                                                     |
|--------------------|---------------------------------------------------------------------------------------------------------------------------------------------------------------------------------------------------------------------------------------------------------------------------------------------------------------------|
| ROOF:              | GREEN ROOF FINISH WHERE INDICATED. FOR MORE DETAILS, SEE LANDSCAPE ARCHITECTS DRAWINGS.                                                                                                                                                                                                                             |
| WALLS:             | SELECTED CLAY BRICKWORK WHERE INDICATED IN TWO DIFFERENT CONTRASTED SELECTED TONES OR SIMILAR APPROVED                                                                                                                                                                                                              |
| JOINERY:           | ALL WINDOWS AND DOORS, FRAMES AND LEAFS TO B<br>ALUMINIUM POWDER COATED TO APPROVED COLOUF<br>OR UPVC OR PAINTED TIMBER TO APPROVED COLOUR<br>OBSCURE GLAZING WHERE INDICATED                                                                                                                                       |
| RAINWATER GOODS:   | GUTTERS, DOWNPIPES AND FIXINGS TO BE uPVC OR ALUMINIUM POWDER COATED TO SELECTED COLOUR TO MATCH WINDOW AND ROOF DETAILS.                                                                                                                                                                                           |
| SOLAR PANELS:      | INDICATIVE SOLAR PANEL LOCATION, FINAL SOLAR PANEL POSITION TO BE CONFIRMED ACCORDINGLY TO ORIENTATION. THE SOLAR PANELS INDICATED ARE A PROVISIONAL OPTION TO SATISFY RENEWABLE ENERGY REQUIREMENTS OF BUILDING REGULATIONS PART L. SOLAR PANELS MAY BE OMITTED IN FAVOUR OF ALTERNATIVE RENEWABLE ENERGY OPTIONS. |

Drawing Name: Internal Elevations and Sections