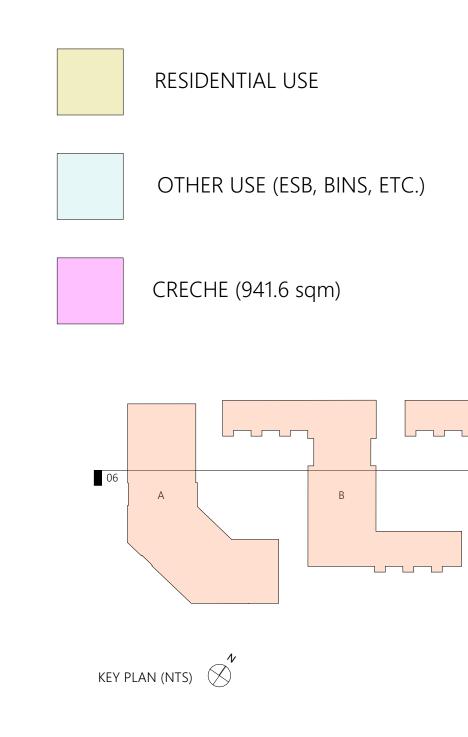

INTERNAL ELEVATION 06 SCALE 1:200 No

Do not scale from this drawing.

Use figured dimensions only.

All errors and omissions to be reported to the Architect.

This drawing is to be read in conjunction with relevant consultant's drawings.

Drawing Name: Internal Elevations and Sections